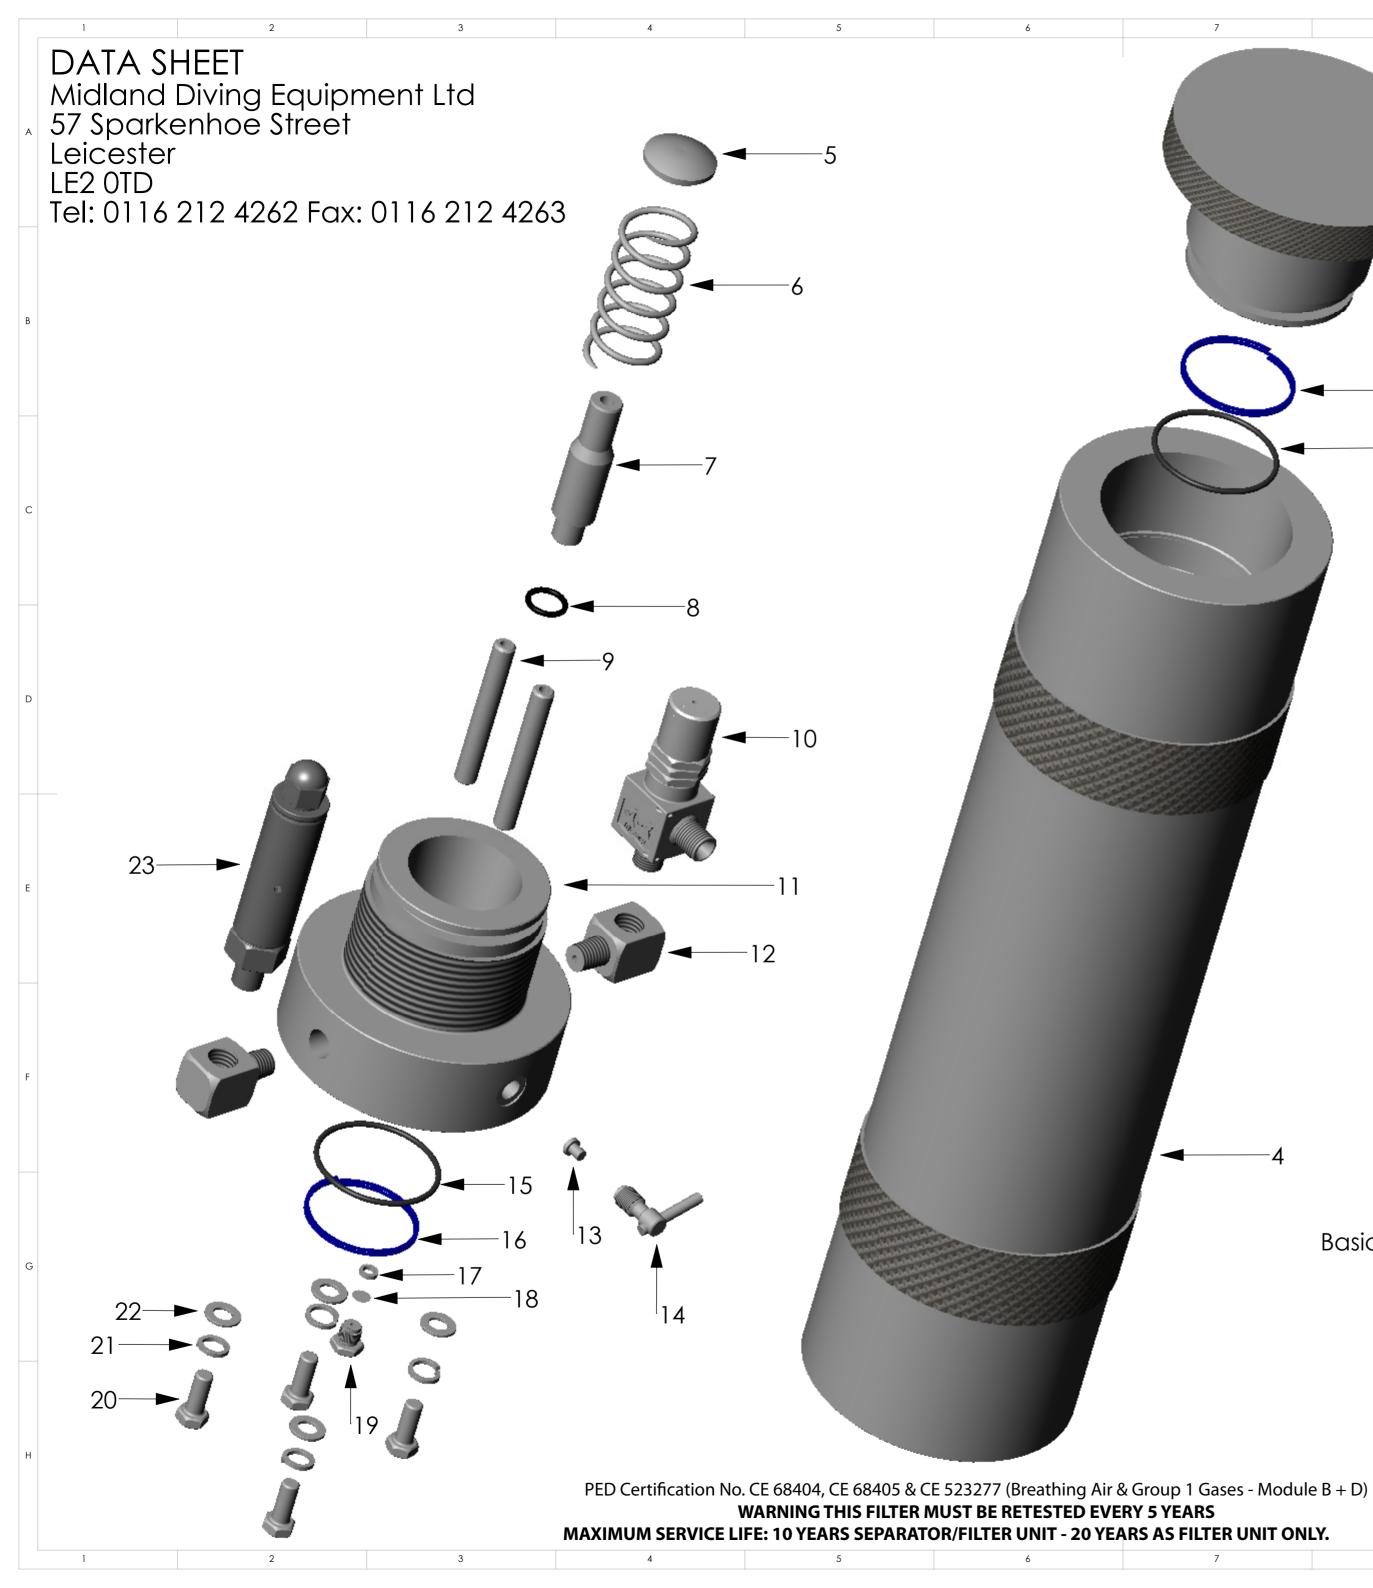

## **Midland Diving Equipment**

12

NOTES:

MAXIMUM FLOW RATE: 569 LTRS/MIN MAXIMUM PROCESS CAPACITY: 816 m<sup>3</sup> MAXIMUM WORKING PRESSURE: 414 bar TEST PRESSURE: 620 bar

10

DIMENSIONS: 478mm OAL X 120mm Diam.

| ltem     | Description            | Part Number | QTY |
|----------|------------------------|-------------|-----|
| <u>1</u> |                        |             |     |
| <u> </u> | Filter Top             | M034152     |     |
| 2        | Anti Extrusion Ring    | M034104     | 2   |
| 3        | O Ring                 | M034103     | 2   |
| 4        | Filter Case            | M034115     | 1   |
| 5        | Spring Cap             | M015707     | 1   |
| 6        | Spring                 | M015706     | 1   |
| 7        | Support Stem           | M034106     | 1   |
| 8        | Seal Washer            | M034107     | 1   |
| 9        | Inlet Tubes            | M034105     | 2   |
| 10       | PM Valve               | H034770     | 1   |
| 11       | Base                   | M034102     | 1   |
| 12       | Connecting Block       | M015718     | 2   |
| 13       | Insert for Bleed Screw | M015030A    | 1   |
| 14       | Bleed Screw            | M015710     | 1   |
| 15       | O Ring                 | M034103     | 2   |
| 16       | Anti Extrusion Ring    | M034104     | 2   |
| 17       | Burst Plug Seal        | G011910     | 1   |
| 18       | Burst Disc             | G011909     | 1   |
| 19       | Burst Plug             | M015711     | 1   |
| 20       | M10 Bolt               | N/A         | 4   |
| 21       | Spring Washer          | N/A         | 4   |
| 22       | M10 Washer             | N/A         | 4   |
| 23       | Safety Valve           | H013675     | 1   |

Basic Filter (Series 50L), Does not include items 10,12 and 23: H034100T

|                                                                                                        | UNLESS OTHERWISE SPECIFIED:<br>DIMENSIONS ARE IN MILLIMETERS                                                                             | FINISH:             | NISH:                                            |                                   | ) NOT SCALE DRAWING | REVISION |    |
|--------------------------------------------------------------------------------------------------------|------------------------------------------------------------------------------------------------------------------------------------------|---------------------|--------------------------------------------------|-----------------------------------|---------------------|----------|----|
| TOLERANCES:<br>LINEAR:<br>ANGULAR:<br>This dr<br>Midlar<br>Ltd an<br>as cor<br>not be<br>comm<br>other | LINEAR:                                                                                                                                  | Anodised            |                                                  |                                   |                     |          |    |
|                                                                                                        | This drawing is property of<br>Midland Diving Equipment<br>Ltd and is to be regarded<br>as confidential and must<br>not be reproduced or |                     | MIDLAND DIVING EQUIPMENT LTD                     | Filter Assy Package<br>Series 50L |                     |          |    |
|                                                                                                        | communicated<br>other persons wi<br>written authority                                                                                    | to any<br>thout our | lssue No: 1<br>Date: 09/06/2008<br>Issued By: MH | PART NO:                          | H034145             | 5        | A2 |
|                                                                                                        | uniter definiting                                                                                                                        |                     |                                                  | SCALE:1:2                         | SHEE                | T 1 OF 1 |    |